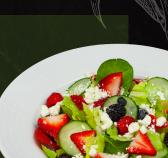

## Wild GREENS

### BUILD YOUR OWN Regular 6/7 or Thrive Portion 3/4

### 1. Choose Your Greens 🔊

Romaine Heart | Spinach | Iceberg Lettuce | Blend of All Three

#### 2. Included Items >

Carrot | Red Onion | Grape Tomato | Cucumber | Radish