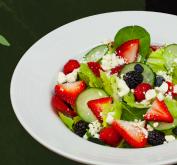

## Wild GREENS

### BUILD YOUR OWN Regular 6/7 or Thrive Portion 3/4

### 1. Choose Your Greens 🔊

Romaine Heart | Spinach | Iceberg Lettuce | Blend of All Three

#### 2. Included Items >

Carrot | Red Onion | Grape Tomato | Cucumber | Radish