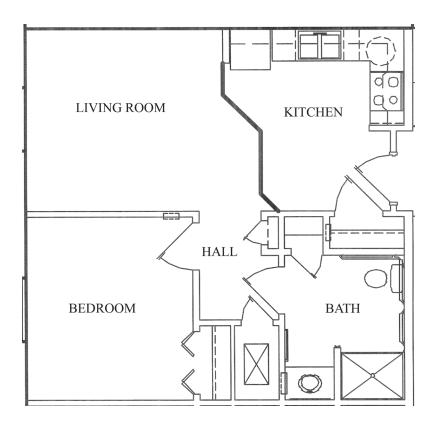

### **Apartment Home Amenities**

Apartment homes are safe and secure, provide approximately 540 square feet and include the following features:

- Full-size refrigerator
- 30 inch electric range
- Walk-in shower with bench
- Gas, electricity, trash and sewer services included in the monthly rent
- Emergency pull-cord in bathroom
- Discounted cable TV package

#### **Floor Plans**

One Bedroom Apartment 540 square feet

Immanuel Courtyard

6757 Newport Avenue Omaha, NE 68152 (402) 829-2912 Assisted Living at Immanuel Courtyard

6759 Newport Avenue Omaha, NE 68152 (402) 829-2990 **Trinity Courtyard** 