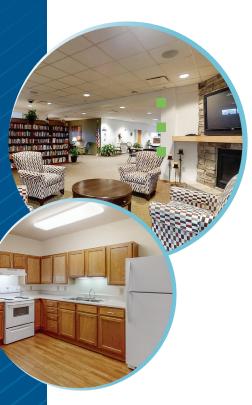

### **Apartment Home Amenities**

Apartment homes are safe and secure, provide approximately 540 square feet and include the following features:

- Full-size refrigerator
- 30 inch electric range
- Walk-in shower with bench
- Gas, electricity, trash and sewer services included in the monthly rent
- Emergency pull-cord in bathroom
- Discounted cable TV package

#### **Features and Amenities**

- Scheduled trips to the grocery store
- Free laundry facilities
- Beauty salon
- Free membership to Thrive

- Service coordinator on-site
- Resident controlled entry
- Pastoral care/worship