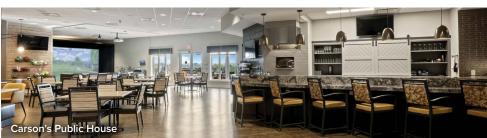

#### **CARSON'S PUBLIC HOUSE**

Relax at this all-day venue, which offers breakfast, lunch, dinner, and beverages. It also features a sports simulator and hearth oven.