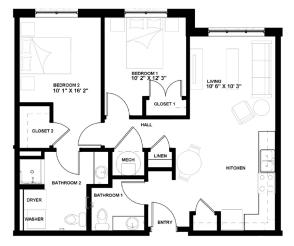

### **Apartment Floor Plans**

**Studio Apartment** Approximately 505 sq. ft.

**One-Bedroom Apartment** Approximately 626 sq. ft.

**One-Bedroom Apartment** Approximately 663 sq. ft.

**Two-Bedroom Apartment** Approximately 805 sq. ft.