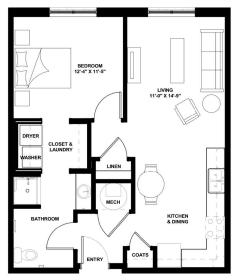

### **Apartment Floor Plans**

**Studio Apartment** Approximately 505 sq. ft.

**One-Bedroom Apartment** Approximately 626 sq. ft.

**One-Bedroom Apartment** Approximately 663 sq. ft.

**Two-Bedroom Apartment** Approximately 805 sq. ft.