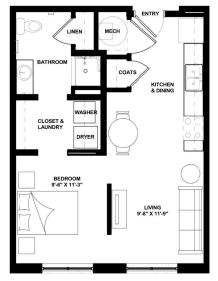

### **Apartment Floor Plans**

**Studio Apartment** Approximately 505 sq. ft.

**One-Bedroom Apartment** Approximately 626 sq. ft.

**One-Bedroom Apartment** Approximately 663 sq. ft.

**Two-Bedroom Apartment** Approximately 805 sq. ft.