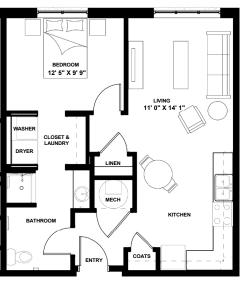

### **Apartment Floor Plans**

**Studio Apartment** Approximately 505 sq. ft.

**One-Bedroom Apartment** Approximately 626 sq. ft.

**One-Bedroom Apartment** Approximately 663 sq. ft.

**Two-Bedroom Apartment** Approximately 805 sq. ft.