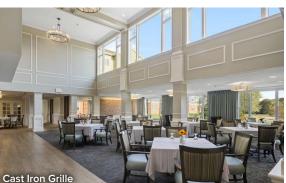

#### **CAST IRON GRILLE**

Enjoy traditional American cuisine with a global flair in a beautiful venue. The menu features seasonal items and daily specials.