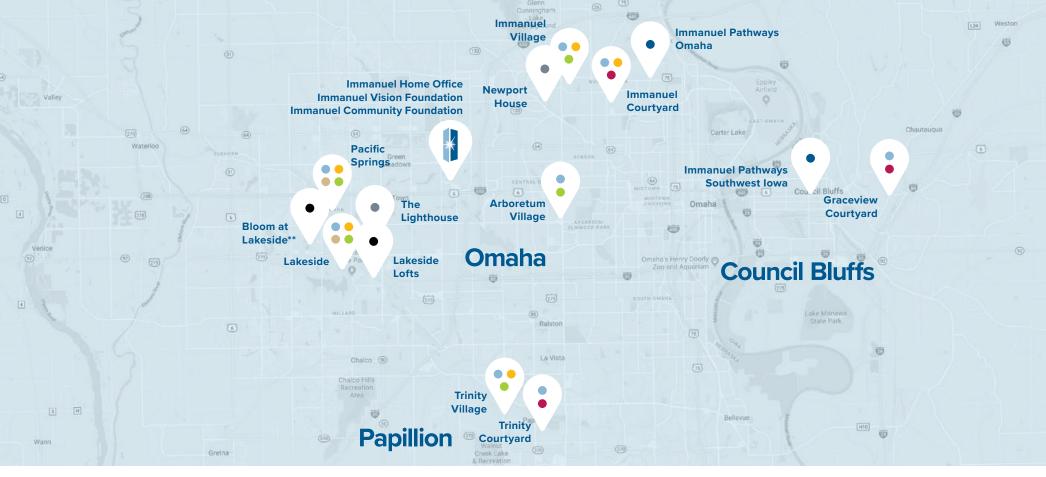

# Where we serve

Immanuel has 18 active independent living, assisted living, memory support, and long-term care communities on 11 campuses, and three PACE® locations serving 18 counties in Nebraska and Iowa.