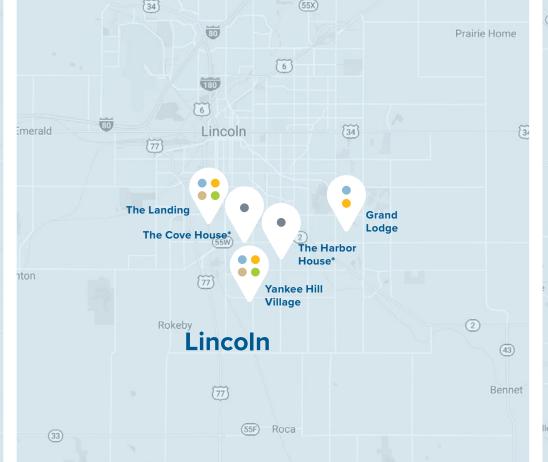

# Where we serve

Immanuel has 18 active independent living, assisted living, memory support, and long-term care communities on 11 campuses, and three PACE® locations serving 18 counties in Nebraska and Iowa.