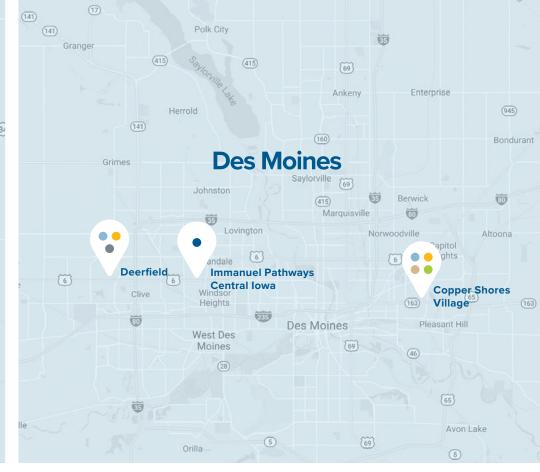

# Where we serve

Immanuel has 18 active independent living, assisted living, memory support, and long-term care communities on 11 campuses, and three PACE® locations serving 18 counties in Nebraska and Iowa.